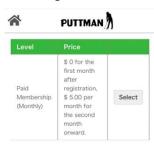

## User Registration Screen

Automatic renewals

(4) When guiding to the PUTTMAN website in text

Example: A revolutionary new app for preventing 3-putt holes is now available. Become a master putter with just a \$5.00 monthly subscription. Free for one month after user registration! Click here to go to the PUTTMAN website.