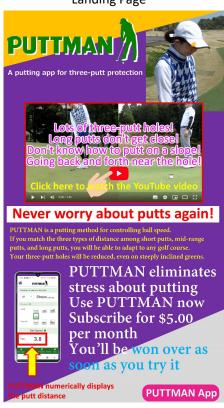

#### Landing Page

(2) When linking to a banner to guide you to a landing page

Example: Putting a link on a banner.

URL link: https://puttman.robot-swing-golf.com/en/lp1/?pa=59B9CXXXXX

Link URL: https://puttman.robot-swing-golf.com/en/top/?pa=59B9CXXXXX

Top Page

The Robot Swing Laboratory has developed a groundbreaking app that improves the accuracy of the distance of the putt. That's PUTTMAN

By replacing a putt that is based on how you feel to one that is based on numerical values generated, the accuracy of your putting will improve dramatically.